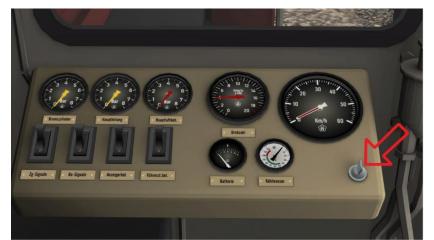

### 4 Operation

|    | Power wheel               | A/D         |
|----|---------------------------|-------------|
| 2  | Brake cylinder pressure   |             |
| 3  | Train brake pipe pressure |             |
| 4  | Main reservoir pressure   |             |
| 5  | RPM                       |             |
| 6  | Speedometer               |             |
| 7  | Train brake handle        | ;/'         |
| 8  | Control current on/off    | Ctrl + S    |
| 9  | Cooling fluid temperature |             |
| 10 | Battery voltage           |             |
| 11 | Cab lights on/off         | Ctrl +F11   |
| 12 | Panel lights on/off       | Ctrl +FI2   |
| 13 | Shunting signals on/off   | Ctrl +F9    |
| 14 | Train signals on/off      | H/Shift + H |

The control current switch can also be set by the shortcut CTRL + SHIFT + S, as explained on page 11.

| [ | Reverser            | W/S    |
|---|---------------------|--------|
| 2 | Whistle pedal       | SPATIE |
| 3 | Engine brake handle | [/]    |