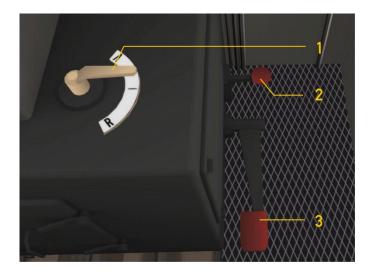

The control current switch can also be set by the shortcut CTRL + SHIFT + S, as explained on page 11.

| [ | Reverser            | W/S    |
|---|---------------------|--------|
| 2 | Whistle pedal       | SPATIE |
| 3 | Engine brake handle | [/]    |

Now let us take a closer look at the settings of the automatic power transmission. These can only be changed if both the reverser and the power wheel have been set to their zero (neutral) positions, while the loco is at a standstill. Out of three settings you may select: 0 = neutral, 1 = slow (up to ca. 15 km/h), 2 = fast (up to ca. 45 km/h). Selection can be done by three different methods. Either by the mouse (HUD or handle H1) or with shortcut E. Settings 1 and 2 will be locked and unlocked automatically by handle H2.