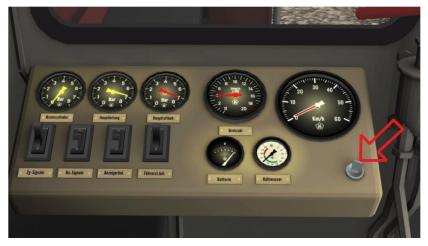

### 4 Operation

|    | Power wheel               | A/D         |
|----|---------------------------|-------------|
| 2  | Brake cylinder pressure   |             |
| 3  | Train brake pipe pressure |             |
| 4  | Main reservoir pressure   |             |
| 5  | RPM                       |             |
| 6  | Speedometer               |             |
| 7  | Train brake handle        | ;/'         |
| 8  | Control current on/off    | Ctrl + S    |
| 9  | Cooling fluid temperature |             |
| 10 | Battery voltage           |             |
| 11 | Cab lights on/off         | Ctrl +F11   |
| 12 | Panel lights on/off       | Ctrl +FI2   |
| 13 | Shunting signals on/off   | Ctrl +F9    |
| 14 | Train signals on/off      | H/Shift + H |

The control current switch can also be set by the shortcut CTRL + SHIFT + S, as explained on page 11.

| [ | Reverser            | W/S    |
|---|---------------------|--------|
| 2 | Whistle pedal       | SPATIE |
| 3 | Engine brake handle | [/]    |