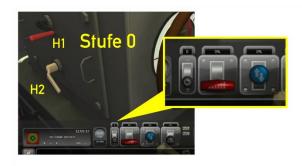

Now let us take a closer look at the settings of the automatic power transmission. These can only be changed if both the reverser and the power wheel have been set to their zero (neutral) positions, while the loco is at a standstill. Out of three settings you may select: 0 = neutral, 1 = slow (up to ca. 15 km/h), 2 = fast (up to ca. 45 km/h). Selection can be done by three different methods. Either by the mouse (HUD or handle H1) or with shortcut E. Settings 1 and 2 will be locked and unlocked automatically by handle H2.

Critical control functions will be released after changing the control switch setting with the mouse or by shortcut CTRL + S.

Using CTRL + SHIFT + S will also switch on instrument panel lighting and shunting signals. At the same time, the gearbox will be set to position 1.