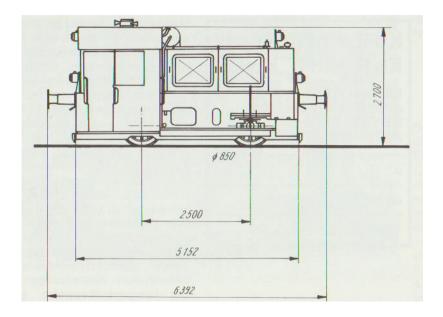

### 1 Background

In the year 1932 the German State Railways or *Deutsche Reichsbahn Gesellschaft* (DRG) called upon a number of their rolling stock suppliers to establish a work group, tasked with drawing up manifacturing standards for a type *Leistungsgruppe* II standard light shunter (a classification by engine horsepower). The requirements for the type had already been specified in 1930. Many German factories took part afterwards in the production of this midget engine for the German railway administrations between 1933 and 1956, totalling around 2000 locos. During this period many experiments with different combinations of engines and transmissions eventually resulted in a standardization on diesel propulsion with an hydraulic gearbox.

Post WW2 the two German railway companies (DB in the Federal Republic and DR in the DDR) issued additional orders to the industry, based on the same design, which in due course of time was subjected to several modernizations. Outdated propulsions sets were replaced and all cabs were provided with doors and window panels. Our version represents the original state with an open cab.