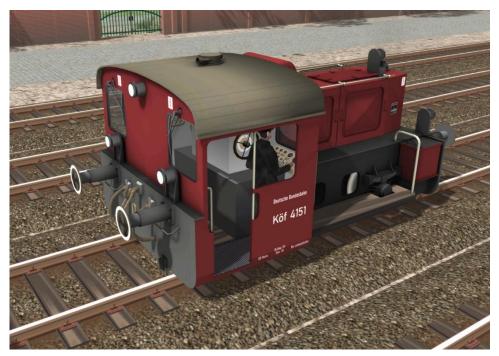

aphics | Rollmat_de | WG DB Ep3 ZZw 51 Shell          | SHILL S |
| Wilbur Graphics | Rollmat_de | WG DB Ep3 ZZw 51 VTG            |         |
| Wilbur Graphics | Rollmat_de | WG DR Ep3 Pwg08                 |         |
| Wilbur Graphics | Rollmat_de | WG DR Ep3 OOr47                 |         |
| Wilbur Graphics | Rollmat_de | WG DR Ep3 ZZw 51 Leuna          |         |



### 3.2 Preloads

- WG DB Köf II w/EDK-zug (wrecker train)
- WG DR Köf II w/EDK-zug

De EDK-wrecker train is available as freeware add-on in our website (www.wilburgraphics.com)

- WG DB Köf II w/DB Güterwagen (1)
- WG DB Köf II w/DB Güterwagen (2)
- WG DB Köf II w/DB Güterwagen (3)
- WG DB Köf II w/DB Güterwagen (4)
- WG DR Köf II w/DR Güterwagen





### 3.3 DR/DB Light shunter locomotive Köf II

### **DB Köf 4151**



DB-livery, ca. 1960

### **DR Köf 6317**



DR-livery, ca. 1965



### Private Köf Mofin



Fictional livery of a Köf II in the service of a private firm.



### 4 Operation



|    | Power wheel               | A/D         |
|----|---------------------------|-------------|
| 2  | Brake cylinder pressure   |             |
| 3  | Train brake pipe pressure |             |
| 4  | Main reservoir pressure   |             |
| 5  | RPM                       |             |
| 6  | Speedometer               |             |
| 7  | Train brake handle        | ;/'         |
| 8  | Control current on/off    | Ctrl + S    |
| 9  | Cooling fluid temperature |             |
| 10 | Battery voltage           |             |
| 11 | Cab lights on/off         | Ctrl +F11   |
| 12 | Panel lights on/off