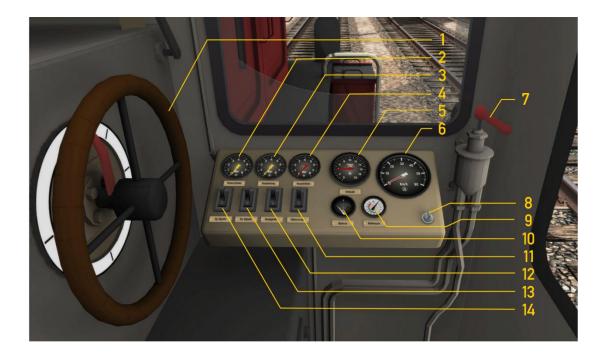

### 4 Operation

|    | Power wheel               | A/D         |
|----|---------------------------|-------------|
| 2  | Brake cylinder pressure   |             |
| 3  | Train brake pipe pressure |             |
| 4  | Main reservoir pressure   |             |
| 5  | RPM                       |             |
| 6  | Speedometer               |             |
| 7  | Train brake handle        | ;/'         |
| 8  | Control current on/off    | Ctrl + S    |
| 9  | Cooling fluid temperature |             |
| 10 | Battery voltage           |             |
| 11 | Cab lights on/off         | Ctrl +F11   |
| 12 | Panel lights on/off       | Ctrl +FI2   |
| 13 | Shunting signals on/off   | Ctrl +F9    |
| 14 | Train signals on/off      | H/Shift + H |

The control current switch can also be set by the shortcut CTRL + SHIFT + S, as explained on page 11.

| [ | Reverser            | W/S    |
|---|---------------------|--------|
| 2 | Whistle pedal       | SPATIE |
| 3 | Engine brake handle | [/]    |