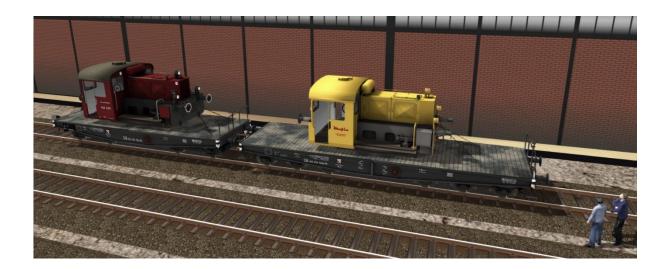

### 3.2 Preloads

- WG DB Köf II w/EDK-zug (wrecker train)
- WG DR Köf II w/EDK-zug

De EDK-wrecker train is available as freeware add-on in our website (www.wilburgraphics.com)

- WG DB Köf II w/DB Güterwagen (1)
- WG DB Köf II w/DB Güterwagen (2)
- WG DB Köf II w/DB Güterwagen (3)
- WG DB Köf II w/DB Güterwagen (4)
- WG DR Köf II w/DR Güterwagen