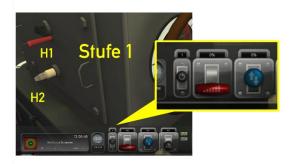

Now let us take a closer look at the settings of the automatic power transmission. These can only be changed if both the reverser and the power wheel have been set to their zero (neutral) positions, while the loco is at a standstill. Out of three settings you may select: 0 = neutral, 1 = slow (up to ca. 15 km/h), 2 = fast (up to ca. 45 km/h). Selection can be done by three different methods. Either by the mouse (HUD or handle H1) or with shortcut E. Settings 1 and 2 will be locked and unlocked automatically by handle H2.

Critical control functions will be released after changing the control switch setting with the mouse or by shortcut CTRL + S.

Using CTRL + SHIFT + S will also switch on instrument panel lighting and shunting signals. At the same time, the gearbox will be set to position 1.