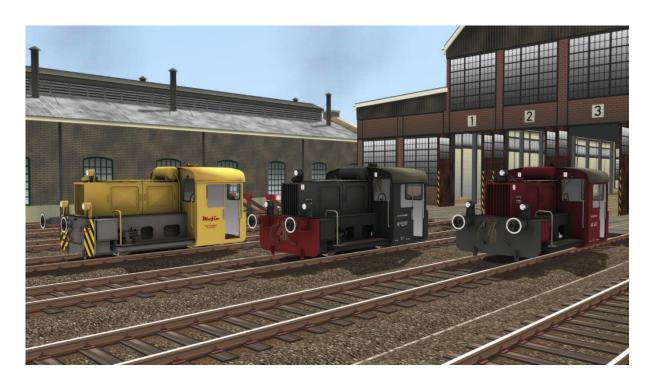

### 3.3 DR/DB Light shunter locomotive Köf II

### **DB Köf 4151**

DB-livery, ca. 1960

### **DR Köf 6317**

DR-livery, ca. 1965

### Private Köf Mofin

Fictional livery of a Köf II in the service of a private firm.