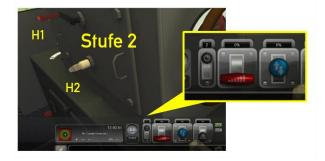

Now let us take a closer look at the settings of the automatic power transmission. These can only be changed if both the reverser and the power wheel have been set to their zero (neutral) positions, while the loco is at a standstill. Out of three settings you may select: 0 = neutral, 1 = slow (up to ca. 15 km/h), 2 = fast (up to ca. 45 km/h). Selection can be done by three different methods. Either by the mouse (HUD or handle H1) or with shortcut E. Settings 1 and 2 will be locked and unlocked automatically by handle H2.

Critical control functions will be released after changing the control switch setting with the mouse or by shortcut CTRL + S.

Using CTRL + SHIFT + S will also switch on instrument panel lighting and shunting signals. At the same time, the gearbox will be set to position 1.